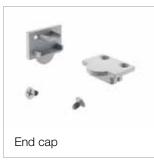

D PROFILE

The AL.1911 extruded profile is compatible with a series of six different end caps and diffusers/lenses to create uniquely different suspended or surface mounted linear lighting.

The 30° lens and end caps used to create AL.1911L result in an extremely low-profile unit with the external dimensions 19x17mm. A range of colour temperature LED strips is available or the profile can be used with a preferred LED option. Asta Linear profiles can be purchased in linear lengths or supplied in fully constructed units with LEDs installed. AL.1911 profiles can be used individually or used with a joining section to create continuous lines of light.



## Key Features

- 19x11mm Asta Linear profile
- Maximum profile length 2500mm
- Aluminium profile and end caps
- 30° lens



## Accessories