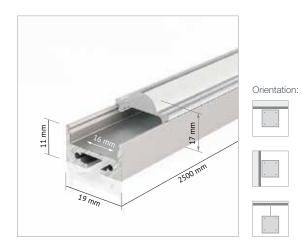

## Key Features

- 19x11mm Asta Linear profile
- Maximum profile length 2500mm
- Aluminium profile and end caps
- 30° lens