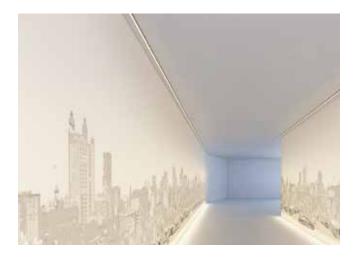

## AL.1911L LED PROFILE

The AL.1911 extruded profile is compatible with a series of six different end caps and diffusers/lenses to create uniquely different suspended or surface mounted linear lighting.

The 30° lens and end caps used to create AL.1911L result in an extremely low-profile unit with the external dimensions 19x17mm. A range of colour temperature LED strips is available or the profile can be used with a preferred LED option. Asta Linear profiles can be purchased in linear lengths or supplied in fully constructed units with LEDs installed. AL.1911 profiles can be used individually or used with a joining section to create continuous lines of light.